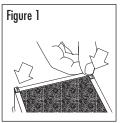

## **Filter Installation Instructions**

- 1) Turn OFF your unit before installing the filter.
- 2) Remove framed filter from the unit by pulling gently towards you.
- 3) Cut the included VELCRO strip into 4 equal pieces, which will be placed on each corner of the framed filter to attach the BHOR31 carbon filter. Remove adhesive backing on each VELCRO strip and place onto corners of the main filter frame (see Figure 1). Place one BHOR31 carbon filter over the main filter frame, and the VELCRO will hold it into place (see Figure 2).
- 4) Reattach the filter assembly by sliding it onto the filter hanging tabs on the air purifier (see Figure 3). Check to make sure the filter is firmly in place.