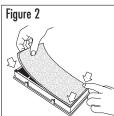

## **Filter Installation Instructions**

- 1) Turn OFF your unit before installing the filter.
- 2) Remove framed filter from the unit by pulling gently towards you.
- 3) Cut the included VELCRO strip into 4 equal pieces, which will be placed on each corner of the framed filter to attach the BHOR31 carbon filter. Remove adhesive backing on each VELCRO strip and place onto corners of the main filter frame (see Figure 1). Place one BHOR31 carbon filter over the main filter frame, and the VELCRO will hold it into place (see Figure 2).
- 4) Reattach the filter assembly by sliding it onto the filter hanging tabs on the air purifier (see Figure 3). Check to make sure the filter is firmly in place.