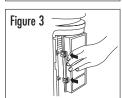

## **Filter Installation Instructions**

- 1) Turn OFF your unit before installing the filter.
- 2) Remove framed filter from the unit by pulling gently towards you.
- 3) Cut the included VELCRO strip into 4 equal pieces, which will be placed on each corner of the framed filter to attach the BHOR31 carbon filter. Remove adhesive backing on each VELCRO strip and place onto corners of the main filter frame (see Figure 1). Place one BHOR31 carbon filter over the main filter frame, and the VELCRO will hold it into place (see Figure 2).
- 4) Reattach the filter assembly by sliding it onto the filter hanging tabs on the air purifier (see Figure 3). Check to make sure the filter is firmly in place.